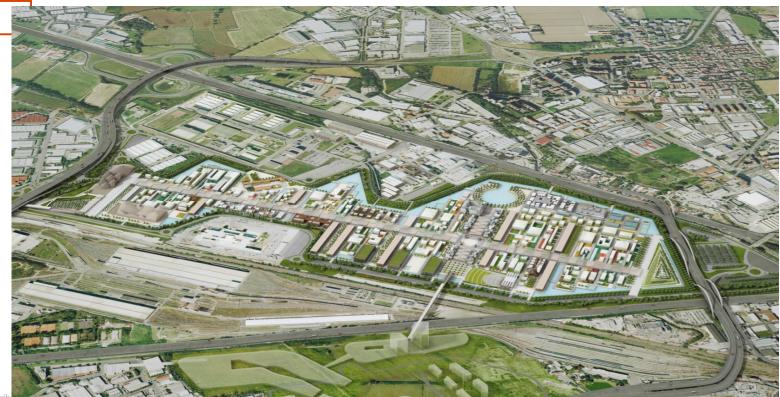

#### EXPO Milano 2015

May 1 to October 31, 2015

1,1 Mln m2 between Milano and Rho
75 MW required

160 temporary buildings
2 office buildings + 1 EXPO operation
1 representative building (3500 m2 h 24 m height)
> 20.000 m2 of Greenhouse
340 flats + 14 service areas

30 electric people mover (range 100 km)
50 hybrid bus (range > 100 km)
10 electrical cars and 50 electrical freight transport
Media Center

The services provided by Enel Distribuzione allow the Pavilions to be completely integrated with the meshed configuration of EXPO Smart Grid