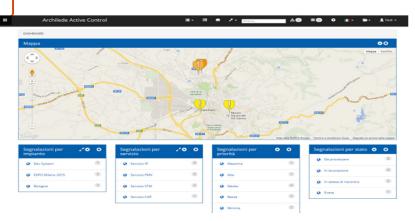

he explicit permission of Enel SpA.

Issuing: I&N Italy

## **Energy Management System**









## **Energy Management System**













## EXPO Milano 2015 Smart Lighting



Design and supply of 8500 remote controlled lighting

points

1.250
Archilede HP
(Cardo,
Decumano,
main courses,
secondary and
gates)

7.250
equipment
street
furniture
(Italia, Lake
Arena,
amphitheatre,
walkways and
other)





The Distribution Network for Smart City Stresa, 27.08.2015

I&N ItalY|. The information contained in this document is the property of Enel SpA and must be used by the recipient only for the purposes for which it was received. It may not be copied or disclosed in any way without the explicit permission of Enel SpA.

## Smart Platform for Public Lighting



#### **Central Control System**



#### **Module for lamps**



#### **Concentrator**



The Distribution Netwrok for Smart City Stresa, 27.08.2015

I&N ItalY|. The information contained in this document is the property of Enel SpA and must be used by the recipient only for the purposes for which it was received. It may not be copied or disclosed in any way without the explicit permission of Enel SpA.



## **Smart Platform for Public Lighting**





The Distribution Netwrok for Smart City Stresa, 27.08.2015

I&N ItalY] . The information contained in this document is the property of Enel SpA and must be used by the recipient only for the purposes for which it was received. It may not be copied or disclosed in any way without the explicit permission of Enel SpA.







## EXPO – Electric mobility EMM Platform Evolution