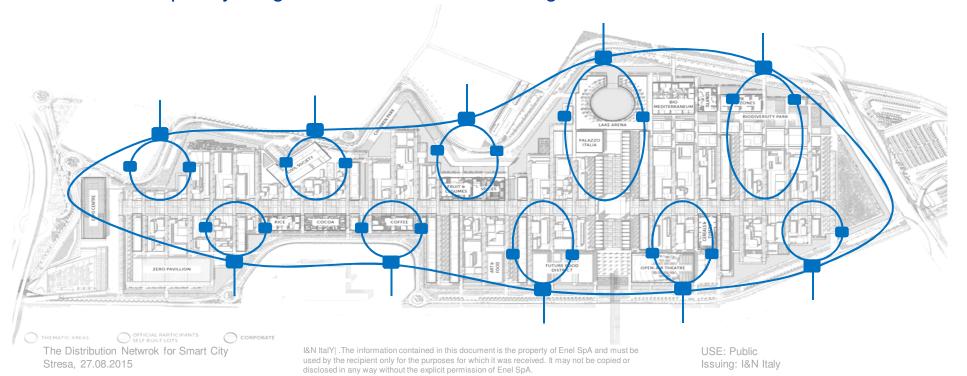

#### Show case of worldwide and innovative technologies

The Distribution Netwrok for Smart City Stresa, 27.08.2015

I&N ItalY|. The information contained in this document is the property of Enel SpA and must be used by the recipient only for the purposes for which it was received. It may not be copied or disclosed in any way without the explicit permission of Enel SpA.

The services provided by Enel Distribuzione allow the Pavilions to be completely integrated with the meshed configuration of EXPO Smart Grid