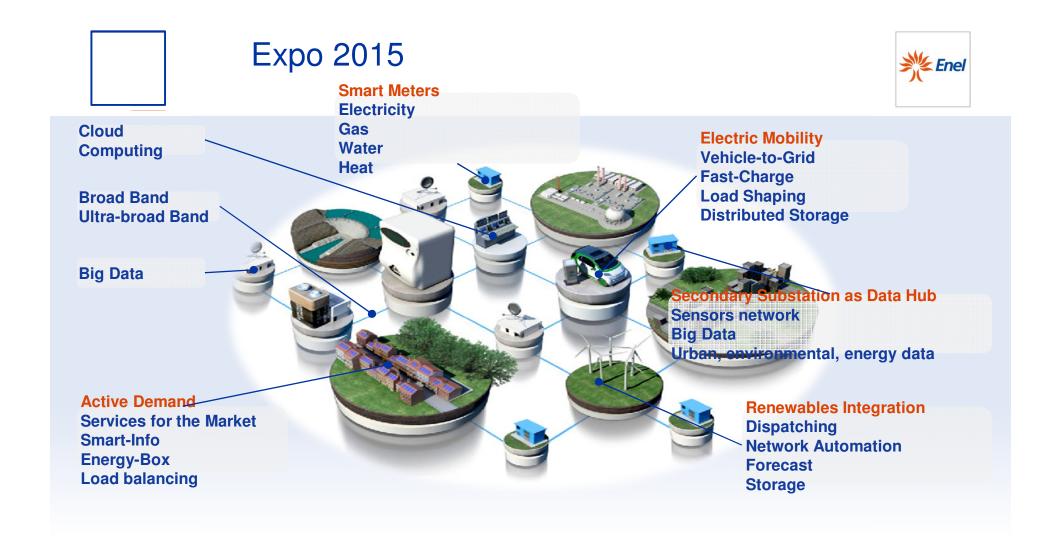

The services provided by Enel Distribuzione allow the Pavilions to be completely integrated with the meshed configuration of EXPO Smart Grid

## EXPO Milano 2015 Power equipment

Fault Recorders
Directional and
Measurement

Smart Termination

The Distribution Netwrok for Smart City Stresa, 27.08.2015

I&N ItalY|. The information contained in this document is the property of Enel SpA and must be used by the recipient only for the purposes for which it was received. It may not be copied or disclosed in any way without the explicit permission of Enel SpA.