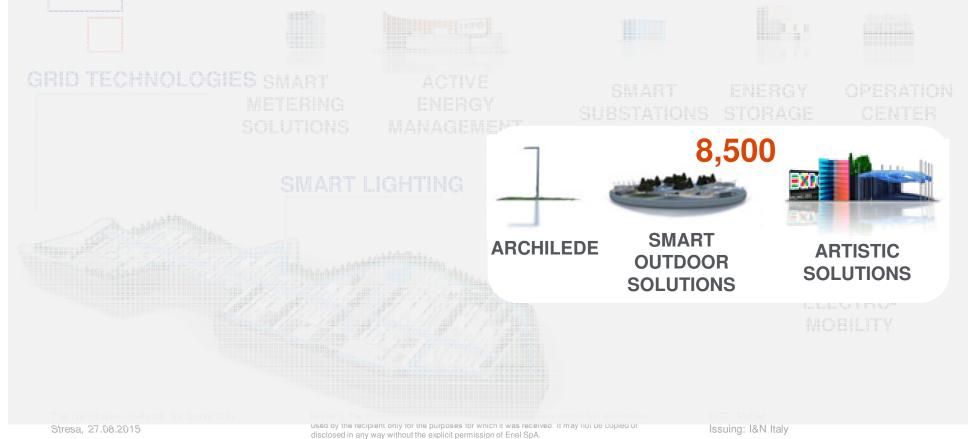

## EXPO Milano 2015 Smart Lighting

Design and supply of 8500 remote controlled lighting

points

1.250
Archilede HP
(Cardo,
Decumano,
main courses,
secondary and
gates)

7.250
equipment
street
furniture
(Italia, Lake
Arena,
amphitheatre,
walkways and
other)