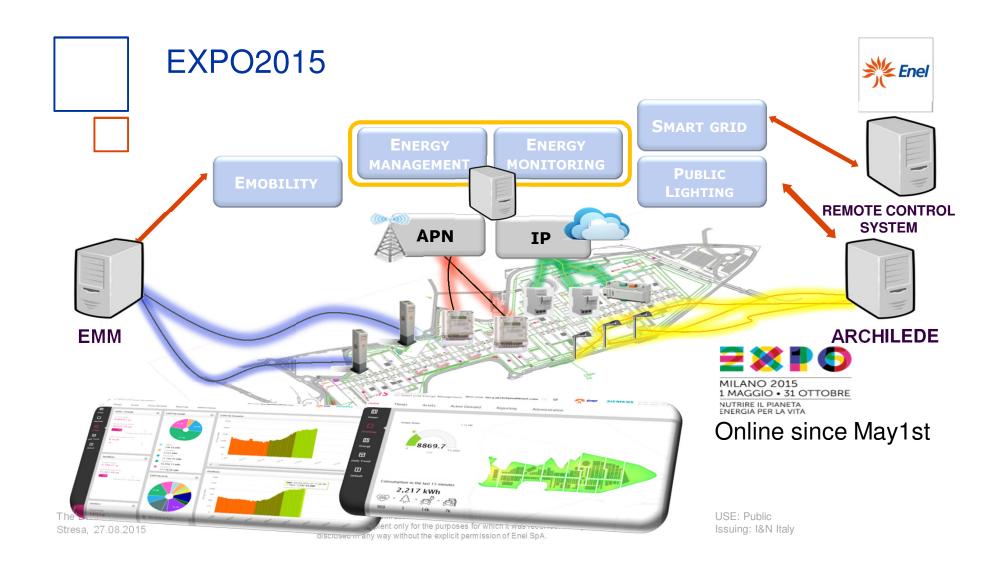

ocument is the property of Enel SpA and must be used by the recipient only for the purposes for which it was received. It may not be copied or disclosed in any way without the explicit permission of Enel SpA.













The services provided by Enel Distribuzione allow the Pavilions to be completely integrated with the meshed configuration of EXPO Smart Grid



## EXPO Milano 2015 Power equipment











Fault Recorders
Directional and
Measurement

Smart Termination

The Distribution Netwrok for Smart City Stresa, 27.08.2015

I&N ItalY|. The information contained in this document is the property of Enel SpA and must be used by the recipient only for the purposes for which it was received. It may not be copied or disclosed in any way without the explicit permission of Enel SpA.



















#### **Enel Smart Meter**



#### **Enel Smart Info**



#### **Sensors & Actuators**

**Automation Station** Controller

**Digital multimeter for** measure

**Presence / Motion** detector brightness sensor

**Fan Coil Controller** 

Wireless and batteryless temperature sensor room

LV Monitoring Kit - WiFi connected to the Cloud of EMS
The Distribution Network for Smart City

Stresa, 27.08.2015

used by the recipient only for the purposes for which it was received. It may not be copied or disclosed in any way without the explicit permission of Enel SpA.

Issuing: I&N Italy

## **Energy Management System**









## **Energy Management System**













## EXPO Milano 2015 Smart Lighting



Design and supply of 8500 remote controlled lighting

points

1.250
Archilede HP
(