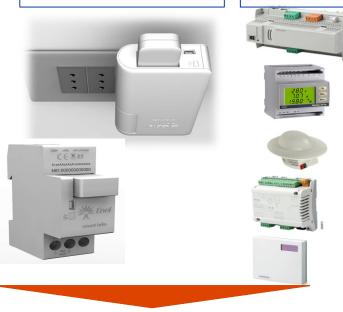

#### **Enel Smart Meter**

#### **Enel Smart Info**

#### **Sensors & Actuators**

**Automation Station** Controller

**Digital multimeter for** measure

**Presence / Motion** detector brightness sensor

**Fan Coil Controller** 

Wireless and batteryless temperature sensor room