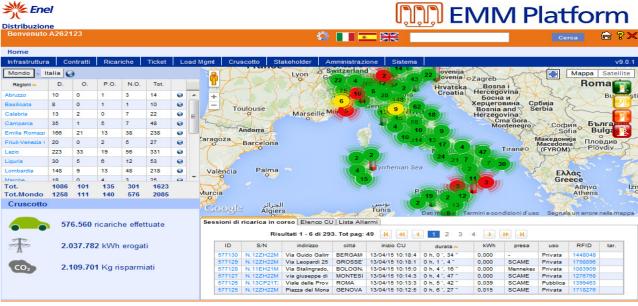

## EXPO – Electric mobility EMM Platform Evolution

The Distribution Netwrok for Smart City Stresa, 27.08.2015

I&N ItalY|. The information contained in this document is the property of Enel SpA and must be used by the recipient only for the purposes for which it was received. It may not be copied or disclosed in any way without the explicit permission of Enel SpA.